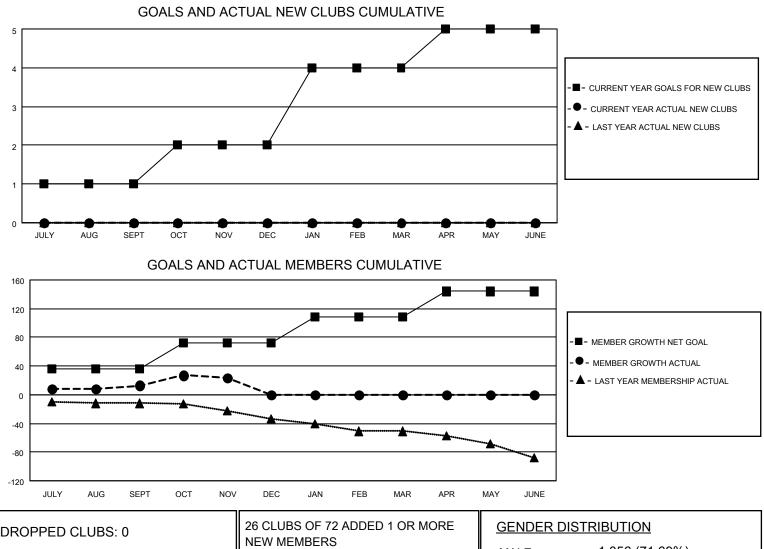

## LOCATION KANSAS

District 17 N

Results as of: 11/30/2020

| Clubs                 |               |           |               | Members               |                        |                         |                                                    |  |
|-----------------------|---------------|-----------|---------------|-----------------------|------------------------|-------------------------|----------------------------------------------------|--|
| RESULTS FOR 2020-2021 |               |           |               | RESULTS FOR 2020-2021 |                        |                         |                                                    |  |
| QUARTER               | NEW CLUB GOAL | NEW CLUBS | DROPPED CLUBS | QUARTER               | BER GROWTH NET<br>GOAL | MEMBER GROWTH<br>ACTUAL | DROPPED<br>MEMBERS ACTUAL<br>(including transfers) |  |
| JULY/AUG/SEPT         | 1             | 0         | 0             | JULY/AUG/SEPT         | 36                     | 42                      | 26                                                 |  |
| OCT/NOV/DEC           | 1             | 0         | 0             | OCT/NOV/DEC           | 36                     | 25                      | 13                                                 |  |
| JAN/FEB/MAR           | 2             | 0         | 0             | JAN/FEB/MAR           | 36                     | 0                       | 0                                                  |  |
| APR/MAY/JUNE          | 1             | 0         | 0             | APR/MAY/JUNE          | 36                     | 0                       | 0                                                  |  |

| DROPPED CLUBS: 0 |    | 26 CLUBS OF 72 ADDED 1 OR MORE<br>NEW MEMBERS | GENDER DISTRIBUTION<br>MALE 1,056 (71.69%)                      |              |     |
|------------------|----|-----------------------------------------------|-----------------------------------------------------------------|--------------|-----|
|                  |    |                                               |                                                                 | · · · ·      |     |
| DROPPED MEMBERS  |    |                                               | FEMALE                                                          | 417 (28.31%) |     |
| DECEASED         | 6  | CLICK HERE FOR CUMULATIVE                     | TOTAL FAMILY UNIT MEMBERS<br>FAMILY MEMBERS PAYING HALF<br>DUES |              | 272 |
| CLUB CANCELLED   | 0  | MEMBERSHIP DATA                               |                                                                 |              |     |
| OTHER            | 33 |                                               |                                                                 |              | 140 |
| TOTAL            | 39 |                                               | 2020                                                            |              |     |
|                  |    |                                               |                                                                 | _            |     |